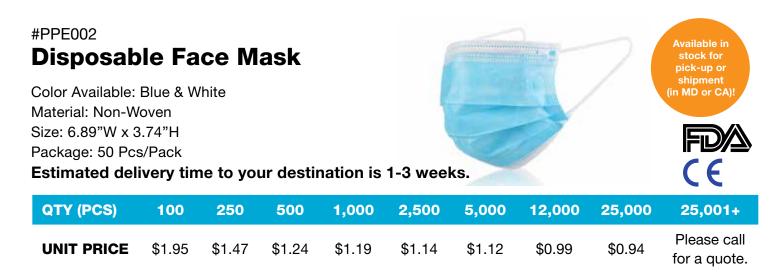

### STRATEGICFACTORY.COM

#### #PPE001 KN95 Disposable Masks Blank

Color Available: White Material: Non-Woven Size: 7.48"W x 5.12"H Package: 10 Pcs/Pack

#### Estimated delivery time to your destination is 1-3 weeks.

| Available in   |   |
|----------------|---|
| stock for      |   |
| pick-up or     |   |
| shipment       |   |
| (in MD or CA)! |   |
|                | · |



| QTY (PCS)  | 100    | 250    | 500    | 1,000  | 2,500  | 5,000  | 5001+                    |
|------------|--------|--------|--------|--------|--------|--------|--------------------------|
| UNIT PRICE | \$4.97 | \$4.50 | \$4.25 | \$3.99 | \$3.77 | \$3.54 | Please call for a quote. |



#### **COST EFFECTIVE**

#### #PPE003 Reusable Cloth Mask

Color Available: Black Material: 50/50 cotton/poly; not hemmed Size: 14"W x 5"H Package: 120 Pcs/Pack



| QTY (PCS)  | 120    | 240    | 480    | 960    | 1,920  | 1,921+                   |
|------------|--------|--------|--------|--------|--------|--------------------------|
| UNIT PRICE | \$2.35 | \$2.05 | \$1.95 | \$1.85 | \$1.73 | Please call for a quote. |

## All prices are effective until 11:59pm PST May 10, 2020.



# #PPE017 Cloth Mask with Elastic Ear Loop

Color Available: Black Material: 100% Cotton Size: 7"W x 5.5"H Estimated delivery time to your destination is 8-10 days.



| QTY (PCS)  | 50     | 100    | 300    | 500    | 1,000  | 1,001+                   |
|------------|--------|--------|--------|--------|----