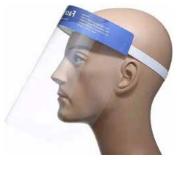

#### #PPE011 Face Shield

Color Available: Clear Material: 0.25 mm PET Size: 8.7"W x 12.6"H Package: 1 Pcs/Pack

Estimated delivery time to your destination is 5-15 days.

| QTY (PCS)  | 25     | 50     | 100    | 250    | 500    | 1,000  | 1,001+                   |
|------------|--------|--------|--------|--------|--------|--------|--------------------------|
| UNIT PRICE | \$5.72 | \$5.45 | \$4.95 | \$4.49 | \$4.01 | \$3.75 | Please call for a quote. |