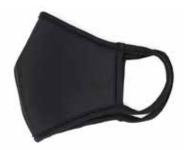

# #PPE017 Cloth Mask with Elastic Ear Loop

Color Available: Black Material: 100% Cotton Size: 7"W x 5.5"H Estimated delivery time to your destination is 8-10 days.

| QTY (PCS)  | 50     | 100    | 300    | 500    | 1,000  | 1,001+                   |
|------------|--------|--------|--------|--------|--------|--------------------------|
| UNIT PRICE | \$7.20 | \$7.00 | \$6.80 | \$6.50 | \$6.20 | Please call for a quote. |