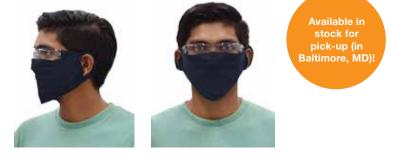

#### #PPE003 Reusable Cloth Mask

Color Available: Black Material: 50/50 cotton/poly; not hemmed Size: 14"W x 5"H Package: 120 Pcs/Pack

| QTY (PCS)  | 120    | 240    | 480    | 960    | 1,920  | 1,921+                   |
|------------|--------|--------|--------|--------|--------|--------------------------|
| UNIT PRICE | \$2.35 | \$2.05 | \$1.95 | \$1.85 | \$1.73 | Please call for a quote. |